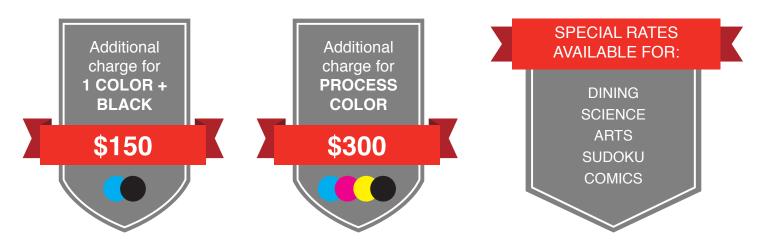

#### We also accept inserts!

A discount of up to 30% is available for advertisers who make an advance commitment to place ads over a semester or year. Please enquire for more details

Display deadline is 3pm two business days prior to publication date Cancellation deadline is two business days prior to publication date

<sup>\*</sup> Price per column-inch is \$9.80/local and \$15.50/national