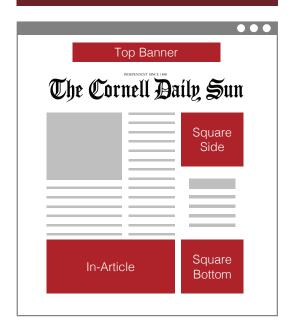

#### **WEBSITE**

#### **EMAIL NEWSLETTER**

| WEBSITE                               | Per Day | Per Week | Per Month | Per Semester |
|---------------------------------------|---------|----------|-----------|--------------|
| Top Banner<br>(728 w x 90 h)          | \$ 55   | \$ 366   | \$1,402   | \$ 5,259     |
| Square (x4)<br><i>(300 w x 250 h)</i> | \$ 42   | \$ 274   | \$1,052   | \$ 3,945     |