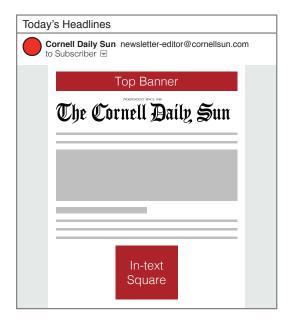

#### **EMAIL NEWSLETTER**

| WEBSITE                               | Per Day | Per Week | Per Month | Per Semester |
|---------------------------------------|---------|----------|-----------|--------------|
| Top Banner<br>(728 w x 90 h)          | \$ 55   | \$ 366   | \$1,402   | \$ 5,259     |
| Square (x4)<br><i>(300 w x 250 h)</i> | \$ 42   | \$ 274   | \$1,052   | \$ 3,945     |

| NEWSLETTER     | Per Day | Per Week | Per Month | Per Semester |
|----------------|---------|----------|-----------|--------------|
| Top Banner     | \$ 33   | \$ 143   | \$ 515    | \$ 2,136     |
| In-Text Square | \$ 27   | \$ 114   | \$ 411    | \$ 1,698     |
| Sponsorship    | \$ 55   | \$ 289   | \$ 1,270  | \$ -         |