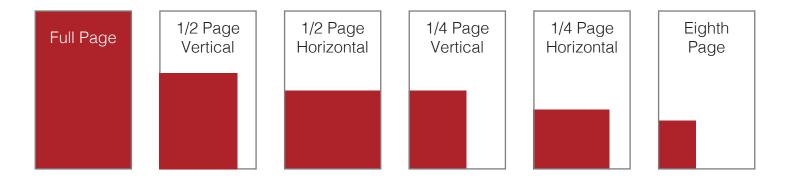

## **PRINT** ADVERTISING

Pages are 5 columns wide and 16" high

| Size           | Columns | Print Size  | Local     | National    |
|----------------|---------|-------------|-----------|-------------|
| Full Page      | 5 Col.  | 9.75" x 16" | \$ 784    | \$ 1,240.00 |
| 1/2 Vertical   | 4 Col.  | 7.75" x 10" | \$ 392    | \$ 620.00   |
| 1/2 Horizontal | 5 Col.  | 9.75" x 8"  | \$ 392    | \$ 620.00   |
| 1/4 Vertical   | 3 Col.  | 5.75" x 8"  | \$ 235.20 | \$ 372.00   |
| 1/4 Horizontal | 4 Col.  | 7.75" x 6"  | \$ 235.20 | \$ 372.00   |
| Eighth Page    | 2 Col.  | 3.75" x 5"  | \$ 98.00  | \$ 155.00   |